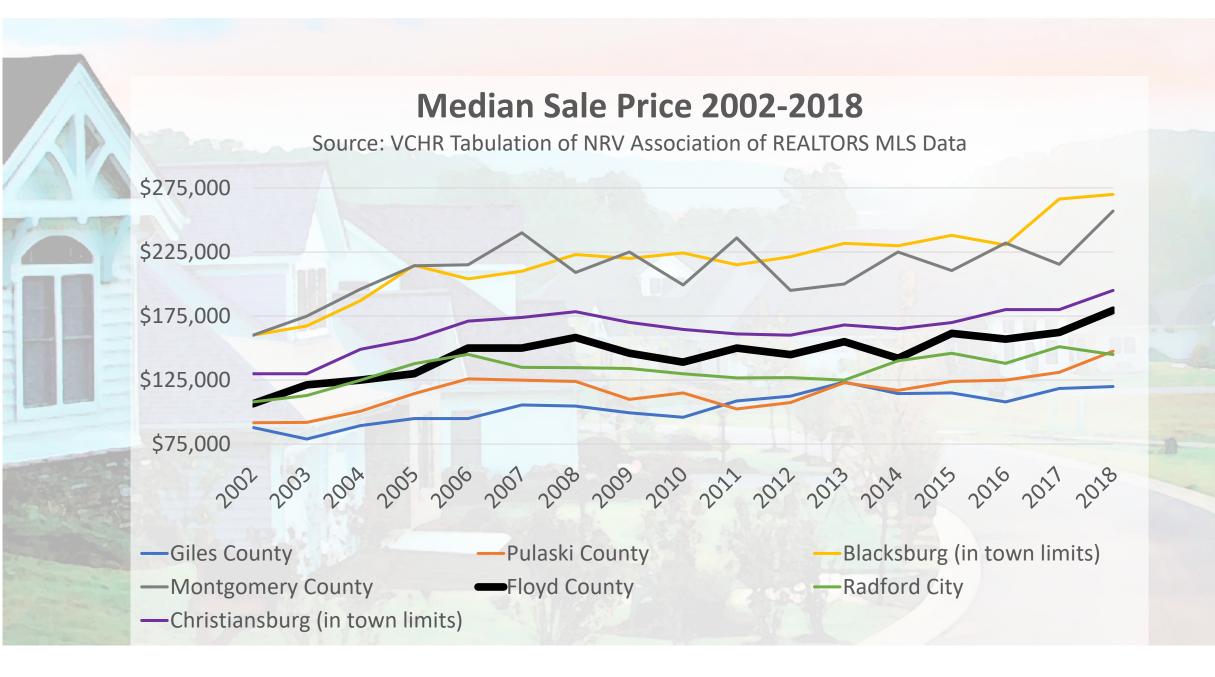

----|----------|-------|------------|-------|----------|-------|-----------|-------|
| 2 | Floyd          | \$48,396 | 19.4% | \$611      | 26.8% | \$564    | 40.6% | \$153,800 | 21.0% |
|   | Giles          | \$49,734 | 24.5% | \$683      | 38.5% | \$553    | -0.5% | \$114,500 | 26.1% |
|   | Montgomery     | \$53,424 | 27.8% | \$936      | 32.8% | \$979    | 3.9%  | \$213,300 | 20.1% |
|   | Pulaski        | \$49,691 | 30.0% | \$641      | 24.0% | \$638    | 15.2% | \$139,600 | 28.5% |
|   | Radford        | \$36,082 | 21.9% | \$779      | 20.6% | \$905    | 12.1% | \$160,600 | 13.7% |
|   | Blacksburg MSA | \$50,409 | 26.5% | \$836      | 28.4% | \$756    | 2.2%  | \$168,700 | 17.5% |
|   | Virginia       | \$68,766 | 14.0% | \$1,166    | 25.2% | \$1,297  | 1.9%  | \$255,800 | 3.5%  |



#### Household characteristics for Floyd County households

|   | Income range      | Affordable housing costs (30%) | Number of households Floyd | Percent | Number of households NRV | Percent |
|---|-------------------|--------------------------------|----------------------------|---------|--------------------------|---------|
|   | >\$60,000         | >\$1,500                       | 1,835                      | 29%     | 22,592                   | 33%     |
| 4 | \$30,000-\$59,999 | \$750-\$1,500                  | 2,189                      | 35%     | 20,757                   | 30%     |
|   | <\$30,000         | <\$750                         | 2,279                      | 36%     | 26,102                   | 38%     |
|   | Total             |                                | 6,30