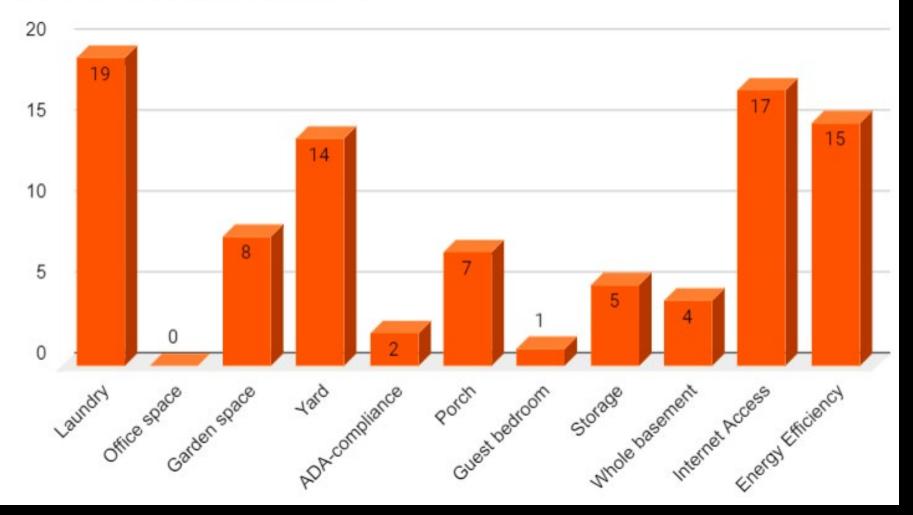

#### What housing type would be most appealing to you?

- Tiny home or yurt (under 400 square feet)
- Small cottage (around 1,000 square feet)
- Apartment (around 1,000 square feet)
- Duplex (1,200 to 1,800 square feet)
- Town home (1,200 to 1,800 square feet)
- Traditional single-family home (1,800 to 3,000 square feet)