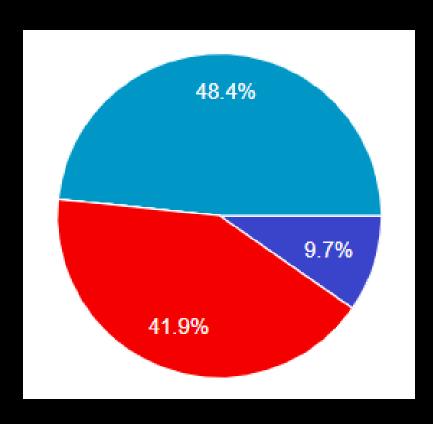

#### What housing type would be most appealing to you?

- Tiny home or yurt (under 400 square feet)
- Small cottage (around 1,000 square feet)
- Apartment (around 1,000 square feet)
- Duplex (1,200 to 1,800 square feet)
- Town home (1,200 to 1,800 square feet)
- Traditional single-family home (1,800 to 3,000 square feet)