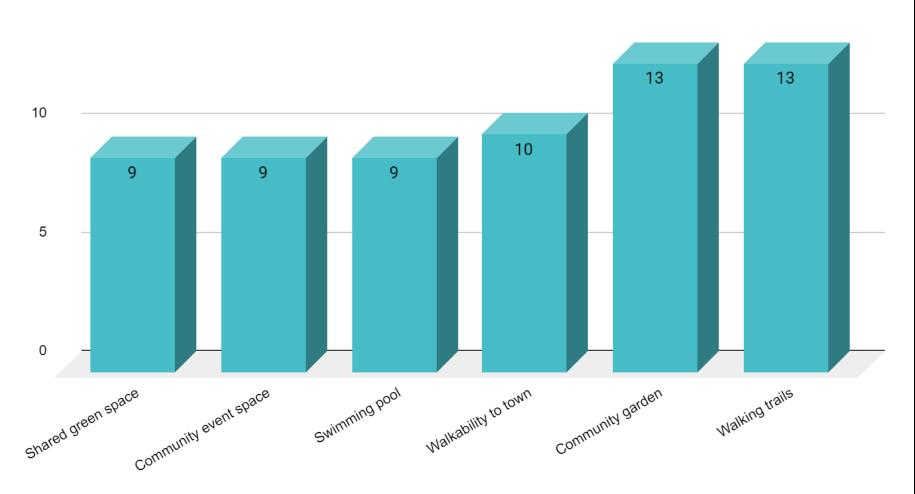

d outdoor green spaces with porches and walking trails/areas seems to be a huge interest of people seeking to move here."

Real estate expert

"Whatever we do should fit well with Floyd the themes that Floyd are known for: friendly environment, arts and crafts, food - something that is Floyd. Make sure it is integrated well with the community."

Local employer

## **Supplemental Survey**

Small sample size – 31 individuals



#### What housing type would be most appealing to you?



- Tiny home or yurt (under 400 square feet)
- Small cottage (around 1,000 square feet)
- Apartment (around 1,000 square feet)
- Duplex (1,200 to 1,800 square feet)
- Town home (1,200 to 1,800 square feet)
- Traditional single-family home (1,800 to 3,000 square feet)







#### Preferred Community Amenities







#### **Age of Participants**